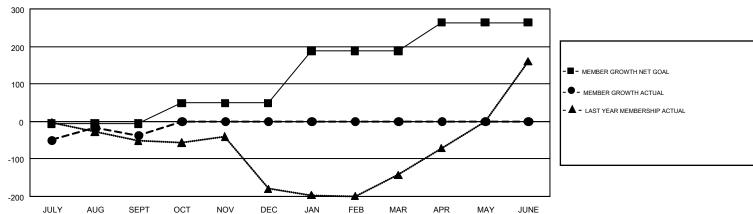

## GMT Constitutional Area 4, Group C

GMT: MIKLOS HORVATH

REPORT DOES NOT INCLUDE CLUBS IN UNDISTRICTED AREAS.

| Clubs         |               |             |               | Members               |                           |                         |                                                    |  |
|---------------|---------------|-------------|---------------|-----------------------|---------------------------|-------------------------|----------------------------------------------------|--|
|               | RESULTS FO    | R 2017-2018 |               | RESULTS FOR 2017-2018 |                           |                         |                                                    |  |
| QUARTER       | NEW CLUB GOAL | NEW CLUBS   | DROPPED CLUBS | QUARTER               | MEMBER GROWTH NET<br>GOAL | MEMBER GROWTH<br>ACTUAL | DROPPED<br>MEMBERS ACTUAL<br>(including transfers) |  |
| JULY/AUG/SEPT | 1             | 3           | 2             | JULY/AUG/SEPT         | -6                        | 149                     | 185                                                |  |
| OCT/NOV/DEC   | 3             | 0           | 0             | OCT/NOV/DEC           | 55                        | 0                       | 0                                                  |  |
| JAN/FEB/MAR   | 6             | 0           | 0             | JAN/FEB/MAR           | 139                       | 0                       | 0                                                  |  |
| APR/MAY/JUNE  | 5             | 0           | 0             | APR/MAY/JUNE          | 76                        | 0                       | 0                                                  |  |

## GOALS AND ACTUAL MEMBERS CUMULATIVE

| DROPPED CLUBS: 2            |     | 40 CLUBS OF 419 ADDED 1 OR MORE | GENDER DISTRIBUTION             |                |     |
|-----------------------------|-----|---------------------------------|---------------------------------|----------------|-----|
|                             |     | NEW MEMBERS                     | MALE                            | 5,229 (60.68%) |     |
|                             |     |                                 | FEMALE                          | 3,389 (39.32%) |     |
| DROPPED MEMBERS             |     |                                 |                                 |                |     |
| DECEASED                    | 2   | CLICK HERE FOR CUMULATIVE       | TOTAL FAMILY UNIT MEMBERS       |                | 694 |
| CLUB CANCELLED 20 OTHER 162 |     | MEMBERSHIP DATA                 | FAMILY MEMBERS PAYING HALF DUES |                |     |
|                             |     |                                 |                                 |                | 357 |
| TOTAL                       | 184 |                                 |                                 |                |     |