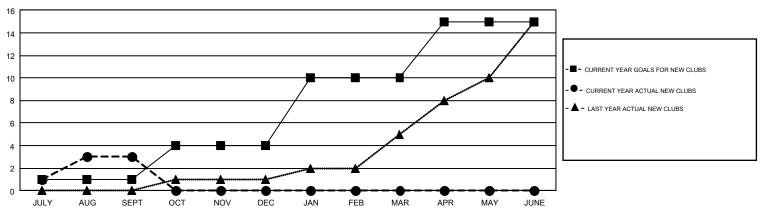

## GMT Constitutional Area 4, Group C

GMT: MIKLOS HORVATH

REPORT DOES NOT INCLUDE CLUBS IN UNDISTRICTED AREAS.

| Clubs         |               |             |               | Members               |                           |                         |                                                    |  |
|---------------|---------------|-------------|---------------|-----------------------|---------------------------|-------------------------|----------------------------------------------------|--|
|               | RESULTS FO    | R 2017-2018 |               | RESULTS FOR 2017-2018 |                           |                         |                                                    |  |
| QUARTER       | NEW CLUB GOAL | NEW CLUBS   | DROPPED CLUBS | QUARTER               | MEMBER GROWTH NET<br>GOAL | MEMBER GROWTH<br>ACTUAL | DROPPED<br>MEMBERS ACTUAL<br>(including transfers) |  |
| JULY/AUG/SEPT | 1             | 3           | 2             | JULY/AUG/SEPT         | -6                        | 149                     | 185                                                |  |
| OCT/NOV/DEC   | 3             | 0           | 0             | OCT/NOV/DEC           | 55                        | 0                       | 0                                                  |  |
| JAN/FEB/MAR   | 6             | 0           | 0             | JAN/FEB/MAR           | 139                       | 0                       | 0                                                  |  |
| APR/MAY/JUNE  | 5             | 0           | 0             | APR/MAY/JUNE          | 76                        | 0                       | 0                                                  |  |

## GOALS AND ACTUAL NEW CLUBS CUMULATIVE